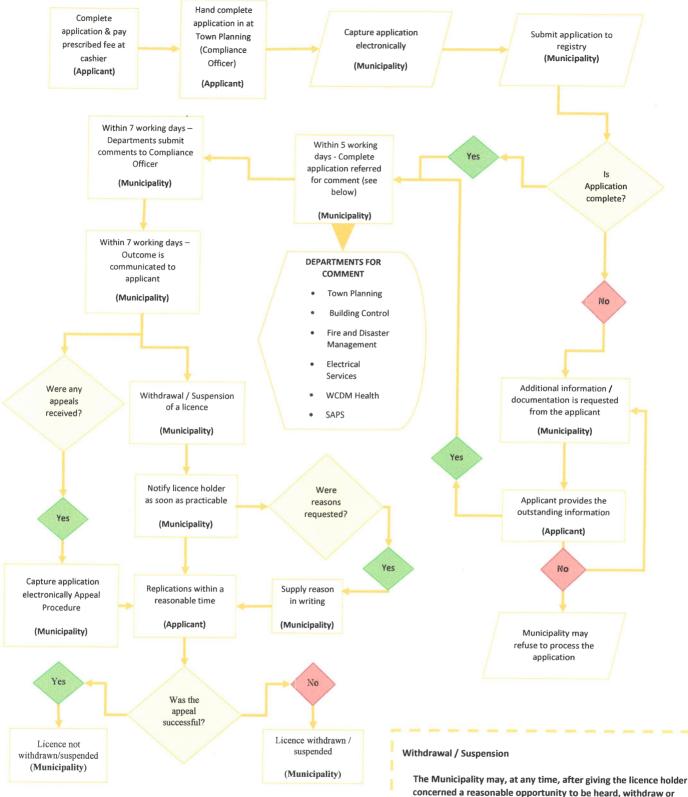

#### 6. APPLICATION PROCEDURE

An individual or firm/company wishing to conduct a business covered in 4 above must adhere to the following procedures:

- 6.1 The prescribed application fee (non-refundable) in terms of the Tariff List approved by Council must be paid when submitting the application. A licence application shall only be processed once the stipulated licence fee has been paid.
- An fully completed application shall be lodged with the Compliance Officer on the applicable application form as provided by the Municipality. as per Annexure A in this Policy. Incomplete applications will not be processed.
- 6.3 The Compliance Officer shall, within five (5) working days of receipt of the complete application, refer the application to the following departments:
  - 6.3.1 Town Planning;
  - 6.3.2. Building Control;
  - 6.3.3. Fire and Disaster Management;
  - 6.3.4. Electrical Services;
  - 6.3.5. West Coast District Municipality: Municipal Health Services; and
  - 6.3.6. South African Police Services,

in the prescribed manner for their inspection and/or comments on the application.

- The departments mentioned in paragraph 6.3 above shall be given a maximum of seven (7) working days to submit their inspection report and/or comments to the Compliance Officer.
- 6.5. The Compliance Officer shall communicate the outcome of the application to the applicant within seven (7) working days after the receipt of all inspection reports and/or comments from the relevant departments.
- 6.6. A cancelled licence application will require the applicant to lodge a new application and due processes in terms of a new application will be followed.
- 6.7. A licence application for change of ownership and/or change of business nature and/or business premises will be treated the same way as if it is a new application for a business licence.
- 6.8. The application process will be finalised within 30 (thirty) days after receipt of the application, subject to no unforeseen events, delays or circumstances taking place and subject to all applicable and requested documentation being submitted.
- 6.9 The Municipality may at any time, after giving the licence holder concerned a reasonable opportunity to be heard, by way of endorsement on the licence, amend a condition or impose a condition on the licence or revoke or suspend a licence as per section 2 of the Act.

#### 8. APPEAL PROCEDURE

Applicants may appeal against a decision in terms of Section 62 of the Local Government Municipal Systems Act 32 of 2000.

- 8.1 A formal appeal must be lodged in writing by the applicant to the Municipal Manager within 21 days of the applicant being informed of the outcome of the application.
- 8.2 Should the Municipality not make a decision on any appeal within 21 days of receipt or within such extended period as may be agreed upon with the applicant concerned, it shall be presumed that the appeal was refused.

## WITHDRAWAL / SUSPENSION OF A LICENCE (after reasonable opportunity to be heard was given): (2(8),2(9))

| Non-compliance with a requirement                                                                     |
|-------------------------------------------------------------------------------------------------------|
| Failure to produce a licence within 14 days of written request                                        |
| The application could have been refused by virtue of applicant's reputation/record                    |
| Non-compliance of any foodstuff sold with a requirement of a law relating to the health of the public |
| Non-compliance of any apparatus, equipment, storage space, working surface, structure, vehicle,       |
| conveyance or any other article or place used for or in connection with the preparation, handling or  |
| sale of foodstuffs, with a requirement of a law relating to the health of the public                  |
| Non-adherence to any or all applicable legislation                                                    |
| Non-adherence to any of the conditions stated in the Policy                                           |
| Non-adherence to any endorsements on the licence                                                      |
|                                                                                                       |

#### **Business Licence (Workflow)**

- The premises does not comply with a requirement
- The licence holder failed to produce his licence within 14 days of receipt of written request
- Any foodstuffs does not comply with a requirement relating to the health of the public
- Any apparatus, equipment, storage space, working surface, structure, vehicle, conveyance or any other article or place used for or in connection with the preparation, handling or sale of foodstuffs, does not comply with a requirement relating to the health of the public.