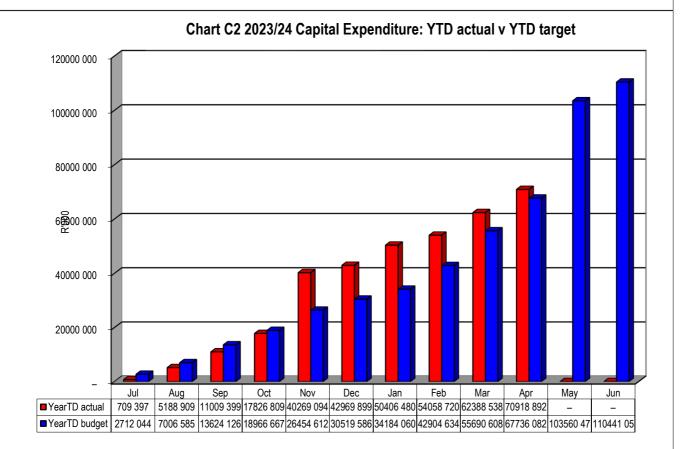

### **Capital Expenditure:**

Total year to date capital expenditure as at 30 April 2024 amounts to R70.919 million. Refer to table C5 for Capital Expenditure per Government Finance Statistics and table SC12 for the monthly Capital Expenditure trend.

| DirectorateDescription      | BudgetOriginal | BudgetAdjustments | TotalBudget    | TotalExpenditure | OnOrderAmountVATExclusive | % Spent |
|-----------------------------|----------------|-------------------|----------------|------------------|---------------------------|---------|
| Vote 1 - Municipal Manager  | 1,460,000.00   | 2,629,731.00      | 4,089,731.00   | 2,107,118.29     | 374,995.27                | 51.52%  |
| Vote 2 - Finance            | 500,000.00     | -                 | 500,000.00     | 378,966.91       | 117,452.63                | 75.79%  |
| Vote 3 - Corporate Services | 2,775,000.00   | - 649,000.00      | 2,126,000.00   | 1,357,388.38     | 616,806.96                | 63.85%  |
| Vote 4 - Technical Services | 84,475,609.00  | 5,666,512.00      | 90,142,121.00  | 60,644,066.31    | 14,514,072.63             | 67.28%  |
| Vote 5 - Community Services | 13,230,000.00  | 353,200.00        | 13,583,200.00  | 6,431,352.36     | 4,806,817.62              | 47.35%  |
|                             | 102,440,609.00 | 8,000,443.00      | 110,441,052.00 | 70,918,892.25    | 20,430,145.11             | 64.21%  |