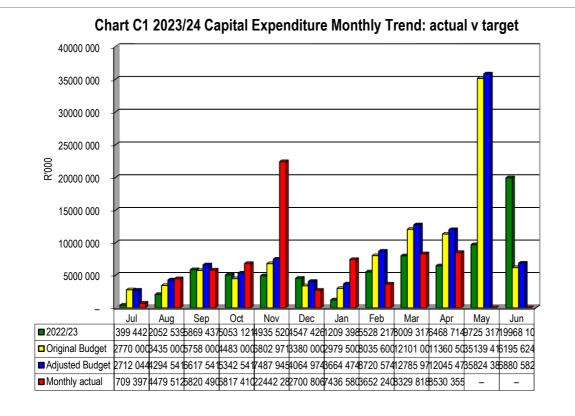

### **Capital Expenditure:**

Total year to date capital expenditure as at 30 April 2024 amounts to R70.919 million. Refer to table C5 for Capital Expenditure per Government Finance Statistics and table SC12 for the monthly Capital Expenditure trend.

| DirectorateDescription      | BudgetOriginal | BudgetAdjustments | TotalBudget    | TotalExpenditure | OnOrderAmountVATExclusive | % Spent |
|-----------------------------|----------------|-------------------|----------------|------------------|---------------------------|---------|
| Vote 1 - Municipal Manager  | 1,460,000.00   | 2,629,731.00      | 4,089,731.00   | 2,107,118.29     | 374,995.27                | 51.52%  |
| Vote 2 - Finance            | 500,000.00     | -                 | 500,000.00     | 378,966.91       | 117,452.63                | 75.79%  |
| Vote 3 - Corporate Services | 2,775,000.00   | - 649,000.00      | 2,126,000.00   | 1,357,388.38     | 616,806.96                | 63.85%  |
| Vote 4 - Technical Services | 84,475,609.00  | 5,666,512.00      | 90,142,121.00  | 60,644,066.31    | 14,514,072.63             | 67.28%  |
| Vote 5 - Community Services | 13,230,000.00  | 353,200.00        | 13,583,200.00  | 6,431,352.36     | 4,806,817.62              | 47.35%  |
|                             | 102,440,609.00 | 8,000,443.00      | 110,441,052.00 | 70,918,892.25    | 20,430,145.11             | 64.21%  |