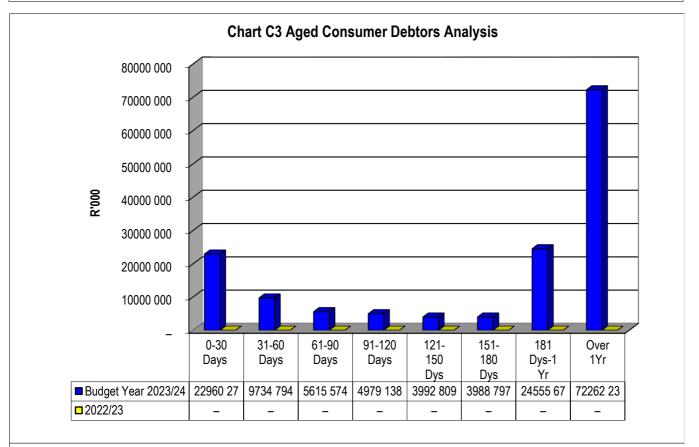

#### **Debtors Payment Ratio:**

| Achieve a debtor payment percentage of 96% {(Gross Debtors Opening Balance + Billed Revenue - Gross Debtors Closing Balance - Bad Debts Written Off)/Billed Revenue x 100} [77] |   | % debtor<br>payment<br>achieved |
|---------------------------------------------------------------------------------------------------------------------------------------------------------------------------------|---|---------------------------------|
|                                                                                                                                                                                 |   |                                 |
| Gross Debtors Opening Balance 30 June 2023                                                                                                                                      | Α | 146,105,060.91                  |
| Billed Revenue 2023/24(July - June)                                                                                                                                             | В | 312,769,000.00                  |
| Gross Debtors Closing balance 30 April 2024                                                                                                                                     | С | 164,880,583.88                  |
| Bad debts written-off (July 23 - June 24)                                                                                                                                       | D | 5,438,519.79                    |
| Billed Revenue 2023/24 (July - June)                                                                                                                                            |   | 312,769,000.00                  |
|                                                                                                                                                                                 |   |                                 |
| Nett Billed Revenue                                                                                                                                                             |   | 288,554,957.24                  |
| % debtor payment achieved                                                                                                                                                       |   | 92.26                           |
| Nett Payment received - April 24                                                                                                                                                |   | 27,529,838.22                   |

Date Created:2024/05/10 09:49mSCOA Version:6.7Template version:1.0.0Rules version:1.0.1Program version:1.0.11.0

|                                                               | 2022/23            |                    | -                         |                | Budget Year 2 | 2023/24          |                 |                 |                       |
|---------------------------------------------------------------|--------------------|--------------------|---------------------------|----------------|---------------|------------------|-----------------|-----------------|-----------------------|
| Description                                                   | Audited<br>Outcome | Original<br>Budget | Adjusted<br>Budget        | Monthly actual |               | YearTD<br>budget | YTD<br>variance | YTD<br>variance | Full Year<br>Forecast |
| R thousands                                                   |                    |                    |                           |                |               |                  |                 | %               |                       |
| Financial Performance                                         | 05.070             | 404.404            | 407.004                   | 0.057          | 00 505        | 00.405           | 4.000           | 40/             | 407.004               |
| Property rates                                                | 95 278             | 104 434            | 107 034                   | 8 257          | 90 525        | 89 195           | 1 330           | 1%              | 107 034               |
| Service charges                                               | 225 992            | 267 849            | 243 388                   | 20 695         | 210 068       | 202 774          | 7 294           | 4%              | 243 388               |
| Investment revenue                                            | 12 455             | - ,                | _                         | _              | -             | _                | -               |                 | -                     |
| Transfers and subsidies - Operational                         | 75 423             | 92 430             | 83 405                    | 1 750          | 78 626        | 81 576           | (2 950)         | -4%             | 83 405                |
| Other own revenue                                             | 54 194             | 62 961             | 82 734                    | 4 371          | 54 851        | 51 816           | 3 035           | 6%              | _                     |
| Total Revenue (excluding capital transfers and contributions) | 463 342            | 527 674            | 516 560                   | 35 073         | 434 069       | 425 360          | 8 709           | 2%              | 516 560               |
| Employee costs                                                | 153 510            | 182 396            | 173 641                   | 13 754         | 137 143       | (6 714 324)      | 6 851 468       | -102%           | 173 641               |
| Remuneration of Councillors                                   | 6 791              | 7 273              | 7 336                     | 599            | 6 131         | 6 070            | 61              | 1%              | 7 336                 |
| Depreciation and amortisation                                 | 30 870             | 32 656             | 39 094                    | 4 009          | 31 076        | 32 578           | (1 502)         | -5%             | 39 094                |
| Interest                                                      | 21 857             | 26 527             | 26 073                    | 1 266          | 19 032        | 15 368           | 3 664           | 24%             | 26 073                |
| Inventory consumed and bulk purchases                         | 136 283            | 152 451            | 160 856                   | 12 172         | 122 616       | 136 296          | (13 679)        | -10%            | 160 856               |
| Transfers and subsidies                                       | 8 389              | 9 701              | 9 943                     | 374            | 7 436         | 8 744            | (1 308)         | -15%            | 9 943                 |
| Other expenditure                                             | 100 164            | 129 371            | 130 184                   | 10 113         | 84 651        | 106 809          | (22 158)        | -21%            | 130 184               |
| Total Expenditure                                             | 457 863            | 540 375            | 547 127                   | 42 287         | 408 086       | (6 408 459)      | ` ′             | -106%           | 547 127               |
| Surplus/(Deficit)                                             | 5 479              | (12 701)           |                           | (7 214)        | 25 983        | 6 833 819        | ########        | -100%           | (30 567               |
| Transfers and subsidies - capital (monetary                   | 20 548             | 49 871             | <b>(30 567)</b><br>54 318 | 2 118          | 10 439        | 43 139           | (32 700)        | -76%            | 54 318                |
| Transfers and subsidies - capital (in-kind)                   | 2 250              | _                  | _                         | _              | _             | _                | _               |                 | _                     |
| Surplus/(Deticit) after capital transfers & contributions     | 28 276             | 37 169             | 23 752                    | (5 096)        | 36 422        | 6 876 959        | ########        | -99%            | 23 752                |
| Share of surplus/ (deficit) of associate                      | _                  | _                  | _                         | _              | _             | _                | _               |                 | _                     |
| Surplus/ (Deficit) for the year                               | 28 276             | 37 169             | 23 752                    | (5 096)        | 36 422        | 6 876 959        | #######         | -99%            | 23 752                |
| Capital expenditure & funds sources                           |                    |                    |                           |                |               |                  |                 |                 |                       |
| Capital expenditure                                           | 74 714             | 102 441            | 110 441                   | 8 530          | 70 919        | 67 736           | 3 183           | 5%              | 110 441               |
| Capital transfers recognised                                  | 23 027             | 49 871             | 54 318                    | 5 693          | 36 871        | 17 702           | 19 169          | 108%            | 54 318                |
| Borrowing                                                     | 33 075             | 30 910             | 36 197                    | 1 511          | 24 523        | 31 316           | (6 793)         | -22%            | 36 197                |
| Internally generated funds                                    | 18 611             | 21 660             | 19 926                    | 1 326          | 9 526         | 18 718           | (9 193)         | -49%            | 19 926                |
| Total sources of capital funds                                | 74 714             | 102 441            | 110 441                   | 8 530          | 70 919        | 67 736           | 3 183           | 5%              | 110 441               |
| Financial position                                            |                    |                    |                           |                |               |                  |                 |                 |                       |
| Total current assets                                          | 245 389            | 222 741            | 254 612                   |                | 299 798       |                  |                 |                 | 254 612               |
| Total non current assets                                      | 561 424            | 639 839            | 632 417                   |                | 600 664       |                  |                 |                 | 632 417               |
| Total current liabilities                                     | 70 686             | 93 754             | 81 559                    |                | 107 518       |                  |                 |                 | 81 559                |
| Total non current liabilities                                 | 246 098            | 259 544            | 287 536                   |                | 262 679       |                  |                 |                 | 287 536               |
| Community wealth/Equity                                       | 490 029            | 509 282            | 517 935                   |                | 530 264       |                  |                 |                 | 517 935               |
| Cash flows                                                    |                    |                    |                           |                |               |                  |                 |                 |                       |
| Net cash from (used) operating                                | 148 180            | 84 800             | 76 280                    | 2 059          | 66 029        | 6 930 006        | 6 863 978       | 99%             | 76 280                |
| Net cash from (used) investing                                | (73 831)           | (101 643)          | (110 248)                 | (9 766)        | (79 953)      | (67 545)         | 12 408          | -18%            | (110 248              |
| Net cash from (used) financing                                | 2 833              | 21 825             | 28 014                    | 18             | (978)         | _                | 978             | #DIV/0!         | 28 014                |
| Cash/cash equivalents at the month/year end                   | 220 823            | 142 316            | 168 819                   | _              | 159 870       | 7 037 234        | 6 877 363       | 98%             | 168 819               |
| Debtors & creditors analysis                                  | 0-30 Days          | 31-60 Days         | 61-90 Days                | 91-120 Days    | 121-150 Dys   | 151-180 Dys      | 181 Dys-1<br>Yr | Over 1Yr        | Total                 |
| Debtors Age Analysis                                          |                    |                    | 1                         |                |               | 1                |                 |                 |                       |
| Total By Income Source                                        | 22 960             | 9 735              | 5 616                     | 4 979          | 3 993         | 3 989            | 24 556          | 72 262          | 148 089               |
| Creditors Age Analysis                                        | 1                  |                    |                           |                |               |                  |                 |                 |                       |
| Total Creditors                                               | _                  | _                  | _                         | _              | _             | _                | _               | _               | _                     |
|                                                               |                    |                    |                           |                |               |                  |                 |                 |                       |