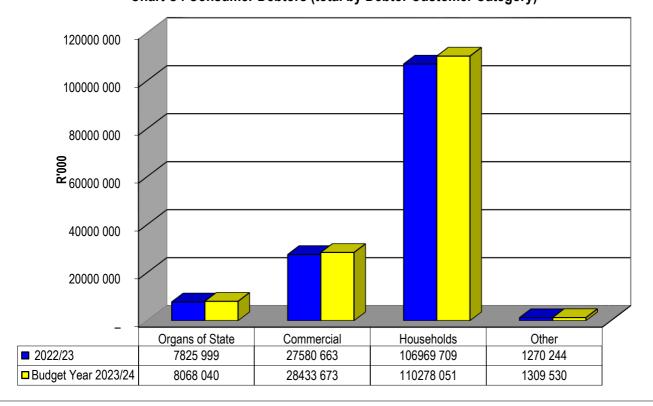

#### Revenue by Source (Table C4)

|                                                               | 2022/23            |                    |                    | Budget Yea       | r 2023/24        |              |                 |
|---------------------------------------------------------------|--------------------|--------------------|--------------------|------------------|------------------|--------------|-----------------|
| Description                                                   | Audited<br>Outcome | Original<br>Budget | Adjusted<br>Budget | YearTD<br>actual | YearTD<br>budget | YTD variance | YTD<br>variance |
| R thousands                                                   |                    |                    |                    |                  |                  |              | %               |
| Revenue                                                       |                    |                    |                    |                  |                  |              |                 |
| Exchange Revenue                                              |                    |                    |                    |                  |                  |              |                 |
| Service charges - Electricity                                 | 135,158            | 168,206            | 149,555            | 124,904          | 124,603          | 302          | 0%              |
| Service charges - Water                                       | 40,006             | 40,832             | 39,997             | 38,213           | 33,336           | 4,877        | 15%             |
| Service charges - Waste Water Management                      | 17,801             | 19,207             | 17,374             | 14,245           | 14,452           | (207)        | -1%             |
| Service charges - Waste management                            | 33,027             | 39,604             | 36,462             | 32,706           | 30,383           | 2,323        | 8%              |
| Sale of Goods and Rendering of Services                       | 9,582              | 8,951              | 9,054              | 8,492            | 7,790            | 702          | 9%              |
| Agency services                                               | 4,871              | 4,925              | 4,933              | 3,563            | 4,149            | (586)        | -14%            |
| Interest earned from Receivables                              | -                  | -                  | 5,739              | 5,049            | 4,782            | 267          | 6%              |
| Interest from Current and Non Current Assets                  | 12,455             | 11,533             | 18,033             | 15,211           | 15,026           | 185          | 1%              |
| Rental from Fixed Assets                                      | 1,380              | 1,669              | 1,735              | 1,324            | 215              | 1,109        | 516%            |
| Licence and permits                                           | 79                 | 82                 | 28                 | 10               | 13               | (3)          | -25%            |
| Operational Revenue                                           | 1,271              | 1,957              | 1,321              | 925              | 1,124            | (199)        | -18%            |
| Non-Exchange Revenue                                          |                    |                    |                    |                  |                  | _            | 0%              |
| Property rates                                                | 95,278             | 104,434            | 107,034            | 90,525           | 89,195           | 1,330        | 1%              |
| Fines, penalties and forfeits                                 | 24,030             | 24,344             | 24,332             | 9,790            | 3,815            | 5,975        | 157%            |
| Licence and permits                                           | 8                  | 1                  | 1                  | 4                | ı                | 4            | #DIV/0!         |
| Transfers and subsidies - Operational                         | 75,423             | 92,430             | 83,405             | 78,626           | 81,576           | (2,950)      | -4%             |
| Interest                                                      | 7,077              | 6,200              | 3,305              | 2,744            | 3,023            | (279)        | -9%             |
| Operational Revenue                                           | _                  | -                  | 10,454             | 7,127            | 8,712            | (1,584)      | -18%            |
| Gains on disposal of Assets                                   | -                  | 500                | 1,000              | 612              | 833              | (222)        | -27%            |
| Other Gains                                                   | 5,894              | 2,800              | 2,800              | _                | 2,333            | (2,333)      | -100%           |
| Total Revenue (excluding capital transfers and contributions) | 463,342            | 527,674            | 516,560            | 434,069          | 425,360          | 8,709        | 2%              |