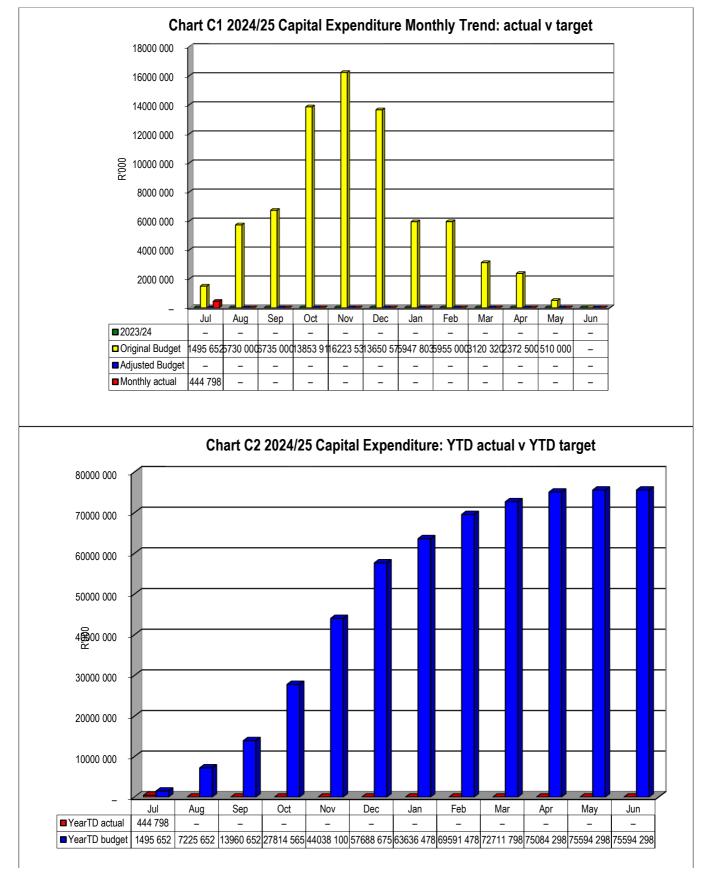

#### **Capital Expenditure:**

Total year to date capital expenditure as at 31 July 2024 amounts to R445 Thousand.

Refer to table C5 for Capital Expenditure per Government Finance Statistics and table SC12 for the monthly Capital Expenditure trend.

The total capital budget amounted to R75.594 million. The expenditure for the period is R444.798 thousand.