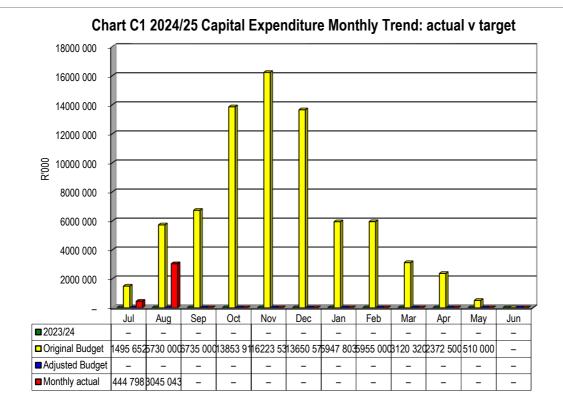

The total capital budget amounted to R75.594 million. The expenditure for the period is R3,490 million.

#### **Capital Expenditure:**

Total year to date capital expenditure as at 31 August 2024 amounts to R3 489 841.

Refer to table C5 for Capital Expenditure per Government Finance Statistics and table SC12 for the monthly Capital Expenditure trend.