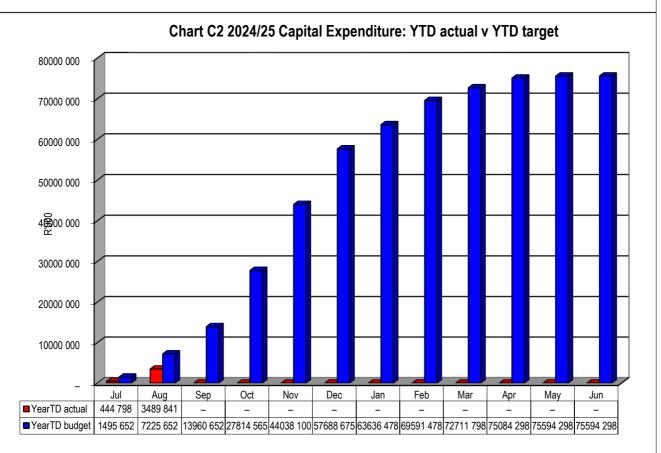

The total capital budget amounted to R75.594 million. The expenditure for the period is R3,490 million.

#### **Capital Expenditure:**

Total year to date capital expenditure as at 31 August 2024 amounts to R3 489 841.

Refer to table C5 for Capital Expenditure per Government Finance Statistics and table SC12 for the monthly Capital Expenditure trend.