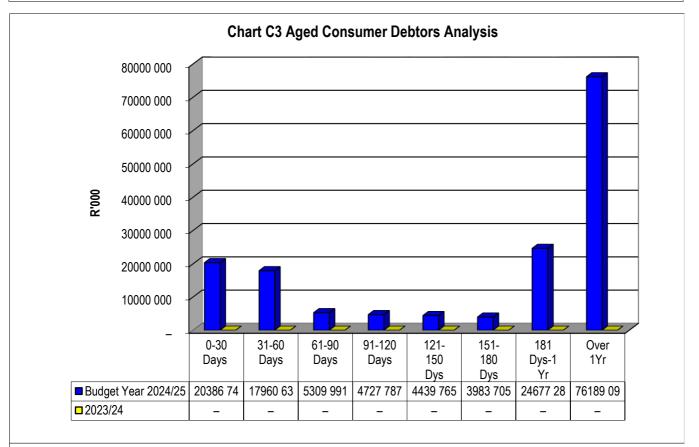

#### **Debtors Payment Ratio:**

| Achieve a debtor payment percentage of 96% {(Gross Debtors Opening Balance + Billed Revenue - Gross Debtors Closing Balance - Bad Debts Written Off)/Billed Revenue x 100} [77] |   | % debtor<br>payment<br>achieved |
|---------------------------------------------------------------------------------------------------------------------------------------------------------------------------------|---|---------------------------------|
|                                                                                                                                                                                 |   |                                 |
| Gross Debtors Opening Balance 30 June 2024                                                                                                                                      | Α | 147,745,859.20                  |
| Billed Revenue 2024/25(July - June)                                                                                                                                             | В | 81,347,078.20                   |
| Gross Debtors Closing balance 31 Aug 2024                                                                                                                                       | С | 157,675,543.60                  |
| Bad debts written-off (July 24 - June 25)                                                                                                                                       | D | 367,903.04                      |
| Billed Revenue 2024/25 (July - June)                                                                                                                                            |   | 81,347,078.20                   |
|                                                                                                                                                                                 |   |                                 |
| Nett Billed Revenue                                                                                                                                                             |   | 71,417,393.80                   |
| % debtor payment achieved                                                                                                                                                       |   | 87.79                           |
| Nett Payment received - August 24                                                                                                                                               |   | 32,850,712.83                   |