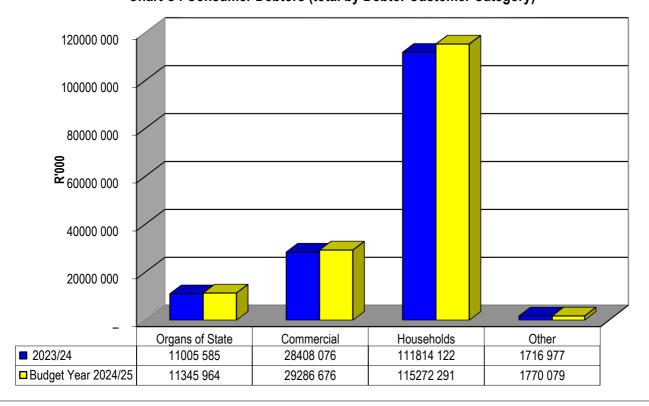

#### **Debtors Payment Ratio:**

| Achieve a debtor payment percentage of 96% {(Gross Debtors Opening Balance + Billed Revenue - Gross Debtors Closing Balance - Bad Debts Written Off)/Billed Revenue x 100} [77] |   | % debtor<br>payment<br>achieved |
|---------------------------------------------------------------------------------------------------------------------------------------------------------------------------------|---|---------------------------------|
|                                                                                                                                                                                 |   |                                 |
| Gross Debtors Opening Balance 30 June 2024                                                                                                                                      | Α | 147,745,859.20                  |
| Billed Revenue 2024/25(July - June)                                                                                                                                             | В | 81,347,078.20                   |
| Gross Debtors Closing balance 31 Aug 2024                                                                                                                                       | С | 157,675,543.60                  |
| Bad debts written-off (July 24 - June 25)                                                                                                                                       | D | 367,903.04                      |
| Billed Revenue 2024/25 (July - June)                                                                                                                                            |   | 81,347,078.20                   |
|                                                                                                                                                                                 |   |                                 |
| Nett Billed Revenue                                                                                                                                                             |   | 71,417,393.80                   |
| % debtor payment achieved                                                                                                                                                       |   | 87.79                           |
| Nett Payment received - August 24                                                                                                                                               |   | 32,850,712.83                   |