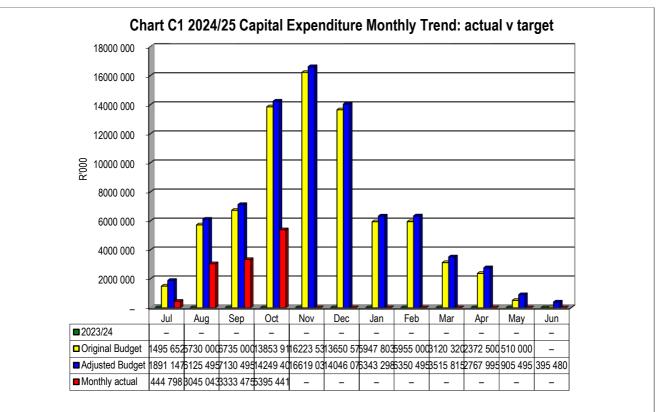

#### Capital Expenditure:

Total year to date capital expenditure as at 31 October 2024 amounts to R12,219 million.

Refer to table C5 for Capital Expenditure per Government Finance Statistics and table SC12 for the monthly Capital Expenditure trend.

The total capital budget amounted to R80.340 million. The expenditure for the period is R12,219 million.