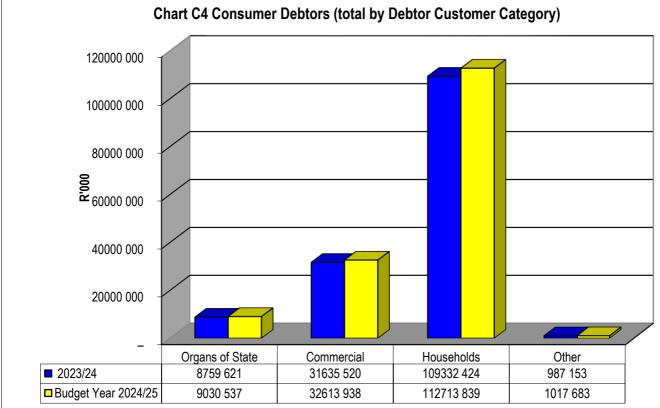

|                    |                   |               |                  | _               |                 |                       |
| Total Capital Expenditure on upgrading of existing assets | 1   | -                           | 32 457             | 33 118             | 2 833             | 6 517         | 8 704            | 2 187           | 25.1%           | 33 118                |



Chart C2 2024/25 Capital Expenditure: YTD actual v YTD target 90000 000 80000 000 70000 000 60000 000 50000 000 80 20 40000 000 30000 000 20000 000 10000 000 Aug Sep Oct Nov Feb Mar Jul Dec Jan Apr May Jun YearTD actual 444 798 3489 841 6823 316 12218 757 YearTD budget 1891 147 8016 642 15147 137 29396 545 46015 575 60061 645 66404 943 72755 438 76271 253 79039 248 79944 743 80340 223





## Chart C5 Aged Creditors Analysis