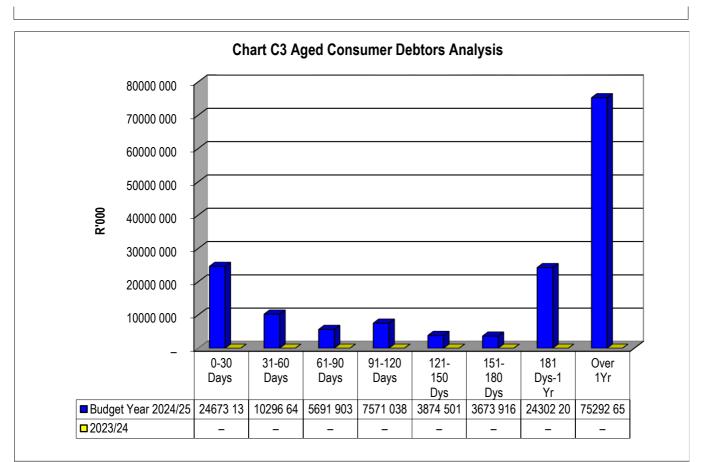

|                    |                   |               |                  | _               |                 |                       |
| Total Capital Expenditure on upgrading of existing assets | 1   | -                           | 32 457             | 33 118             | 2 833             | 6 517         | 8 704            | 2 187           | 25.1%           | 33 118                |



Chart C2 2024/25 Capital Expenditure: YTD actual v YTD target 90000 000 80000 000 70000 000 60000 000 50000 000 80 20 40000 000 30000 000 20000 000 10000 000 Aug Sep Oct Nov Feb Mar Jul Dec Jan Apr May Jun YearTD actual 444 798 3489 841 6823 316 12218 757 YearTD budget 1891 147 8016 642 15147 137 29396 545 46015 575 60061 645 66404 943 72755 438 76271 253 79039 248 79944 743 80340 223





## Chart C5 Aged Creditors Analysis