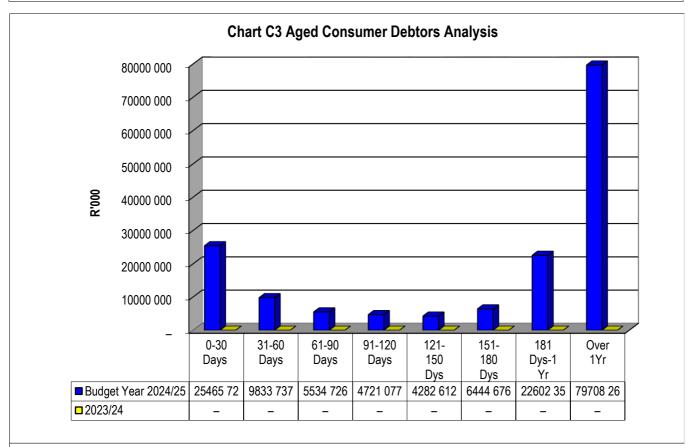

#### **Debtors Payment Ratio:**

| Achieve a debtor payment percentage of 96% {(Gross Debtors Opening Balance + Billed Revenue - Gross Debtors Closing Balance - Bad Debts Written Off)/Billed Revenue x 100} [77] |   | % debtor<br>payment<br>achieved |
|---------------------------------------------------------------------------------------------------------------------------------------------------------------------------------|---|---------------------------------|
|                                                                                                                                                                                 |   |                                 |
| Gross Debtors Opening Balance 30 June 2024                                                                                                                                      | Α | 147,745,859.20                  |
| Billed Revenue 2024/25(July - June)                                                                                                                                             | В | 250,551,061.32                  |
| Gross Debtors Closing balance 31 December 2024                                                                                                                                  | С | 158,593,686.00                  |
| Bad debts written-off (July 24 - June 25)                                                                                                                                       | D | 7,151,519.42                    |
| Billed Revenue 2024/25 (July - June)                                                                                                                                            |   | 250,551,061.32                  |
|                                                                                                                                                                                 |   |                                 |
| Nett Billed Revenue                                                                                                                                                             |   | 232,551,715.10                  |
| % debtor payment achieved                                                                                                                                                       |   | 92.82                           |
| Nett Payment received - December 24                                                                                                                                             |   | -28,060,567.88                  |