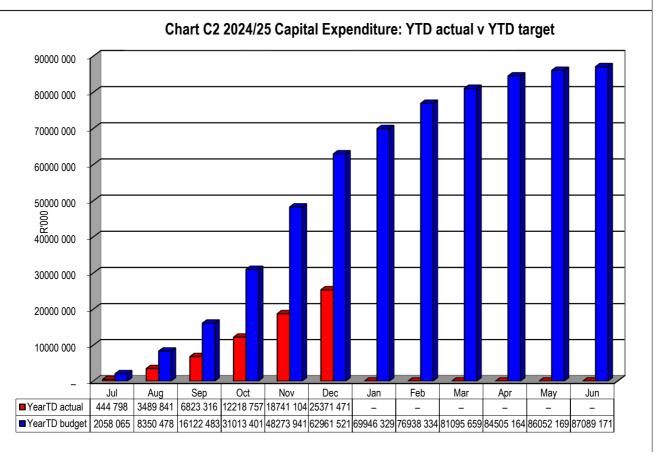

#### **Capital Expenditure:**

Total year to date capital expenditure as at 31 December 2024 amounts to R25,371 million. Refer to table C5 for Capital Expenditure per Government Finance Statistics and table SC12 for the monthly Capital Expenditure trend.

The total capital budget amounted to R87.089 million. The expenditure for the period is R25,371 million.