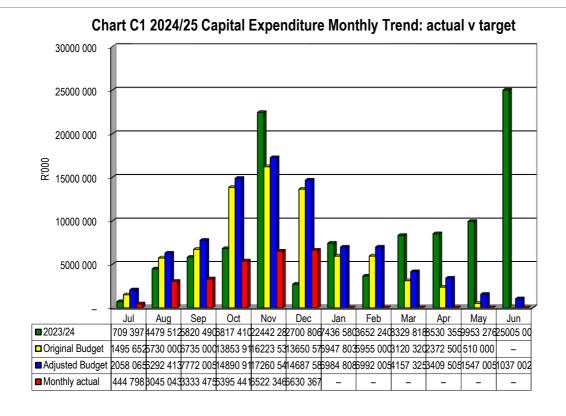

#### **Capital Expenditure:**

Total year to date capital expenditure as at 31 December 2024 amounts to R25,371 million. Refer to table C5 for Capital Expenditure per Government Finance Statistics and table SC12 for the monthly Capital Expenditure trend.

The total capital budget amounted to R87.089 million. The expenditure for the period is R25,371 million.