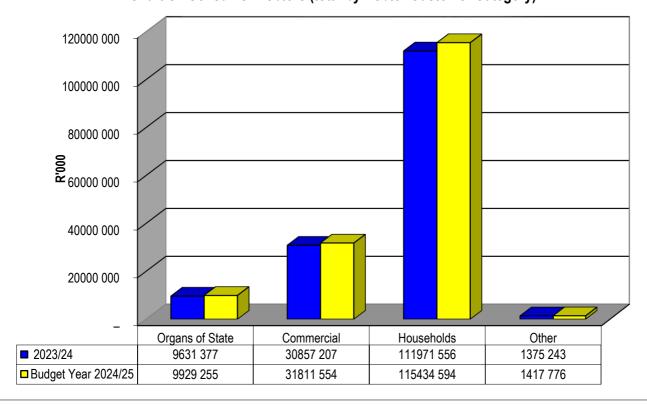

#### Revenue by Source (Table C4)

|                                                               | 2023/24            |                    |                    | Budget Year 2 | 024/25           |                 |              |
|---------------------------------------------------------------|--------------------|--------------------|--------------------|---------------|------------------|-----------------|--------------|
| Description                                                   | Audited<br>Outcome | Original<br>Budget | Adjusted<br>Budget | YearTD actual | YearTD<br>budget | YTD<br>variance | YTD variance |
| R thousands                                                   |                    |                    |                    |               |                  |                 | %            |
| Revenue                                                       |                    |                    |                    |               |                  |                 |              |
| Exchange Revenue                                              |                    |                    |                    |               |                  |                 |              |
| Service charges - Electricity                                 | 146,619            | 155,913            | 157,383            | 93,959        | 78,775           | 15,184          | 19%          |
| Service charges - Water                                       | 44,529             | 45,105             | 45,105             | 23,202        | 22,575           | 628             | 3%           |
| Service charges - Waste Water Management                      | 17,211             | 18,559             | 18,559             | 9,267         | 9,269            | (1)             | 0%           |
| Service charges - Waste management                            | 36,960             | 45,962             | 45,962             | 22,286        | 22,940           | (654)           | -3%          |
| Sale of Goods and Rendering of Services                       | 9,785              | 10,280             | 10,280             | 5,492         | 5,731            | (239)           | -4%          |
| Agency services                                               | 4,810              | 5,253              | 5,253              | 2,463         | 2,537            | (74)            | -3%          |
| Interest earned from Receivables                              | 6,202              | 6,532              | 6,532              | 3,428         | 3,266            | 162             | 5%           |
| Interest from Current and Non Current Assets                  | 18,498             | 19,873             | 19,873             | 10,436        | 8,574            | 1,863           | 22%          |
| Rental from Fixed Assets                                      | 1,456              | 1,850              | 1,850              | 1,080         | 936              | 144             | 15%          |
| Licence and permits                                           | 10                 | 30                 | 30                 | 3             | 20               | (17)            | -87%         |
| Operational Revenue                                           | 1,538              | 1,375              | 1,375              | 465           | 680              | (215)           | -32%         |
| Non-Exchange Revenue                                          |                    |                    |                    |               |                  | _               | 0%           |
| Property rates                                                | 107,400            | 118,480            | 118,480            | 63,529        | 59,240           | 4,289           | 7%           |
| Fines, penalties and forfeits                                 | 24,776             | 24,947             | 24,947             | 12,867        | 12,898           | (30)            | 0%           |
| Licence and permits                                           | 6                  | 10                 | 10                 | _             | -                | _               | 0%           |
| Transfers and subsidies - Operational                         | 83,094             | 110,357            | 113,330            | 59,852        | 56,659           | 3,192           | 6%           |
| Interest                                                      | 3,312              | 3,733              | 3,733              | 1,951         | 1,863            | 87              | 5%           |
| Operational Revenue                                           | 10,912             | 11,101             | 11,101             | 5,760         | 5,550            | 210             | 4%           |
| Gains on disposal of Assets                                   | 612                | 1,069              | 1,069              | -             | 534              | (534)           | -100%        |
| Other Gains                                                   | 6,058              | 2,926              | 2,926              | _             | 1,463            | (1,463)         | -100%        |
| Total Revenue (excluding capital transfers and contributions) | 523,788            | 583,355            | 587,798            | 316,041       | 293,511          | 22,530          | 8%           |

Total revenue received to date was R316.041 million which represents 53.77% of the total operating revenue budget for the year.

The following is highlighted with regards to the variances in Revenue:

**Service Charges – Electricity Revenue**: A positive variance of 19% which is due to the increase in tariffs and no loadshedding since 26 March 2024. Actual revenue trends and budgets will be reviewed in the mid-year review process and adjustments will be proposed in the February 2025 Adjustments budget.