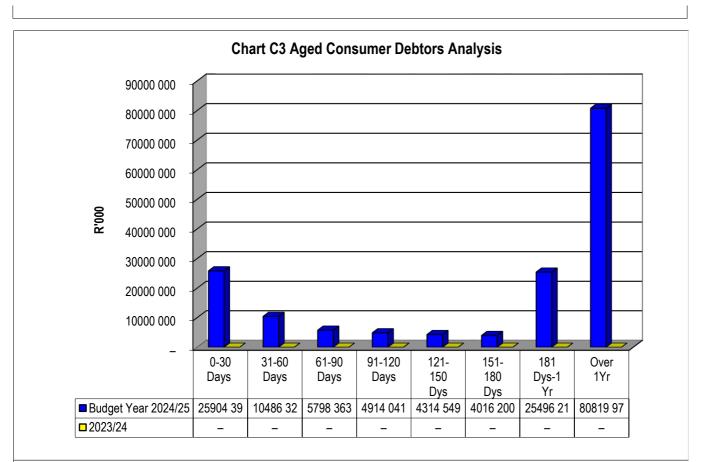

| Achieve a debtor payment percentage of 96%<br>{(Gross Debtors Opening Balance + Billed<br>Revenue - Gross Debtors Closing Balance - Bad<br>Debts Written Off)/Billed Revenue x 100} [77] |   | % debtor<br>payment<br>achieved |
|------------------------------------------------------------------------------------------------------------------------------------------------------------------------------------------|---|---------------------------------|
|                                                                                                                                                                                          |   |                                 |
| Gross Debtors Opening Balance 30 June 2024                                                                                                                                               | Α | 147,745,859.20                  |
| Billed Revenue 2024/25(July - June)                                                                                                                                                      | В | 291,163,520.58                  |
| Gross Debtors Closing balance 31 Januarie 2025                                                                                                                                           | С | 158,593,686.00                  |
| Bad debts written-off (July 24 - June 25)                                                                                                                                                | D | 7,319,606.08                    |
| Billed Revenue 2024/25 (July - June)                                                                                                                                                     |   | 291,163,520.58                  |
|                                                                                                                                                                                          |   |                                 |
| Nett Billed Revenue                                                                                                                                                                      |   | 272,996,087.70                  |
| % debtor payment achieved                                                                                                                                                                |   | 93.76                           |
| Nett Payment received - Januarie 25                                                                                                                                                      |   | -28,130,564.60                  |