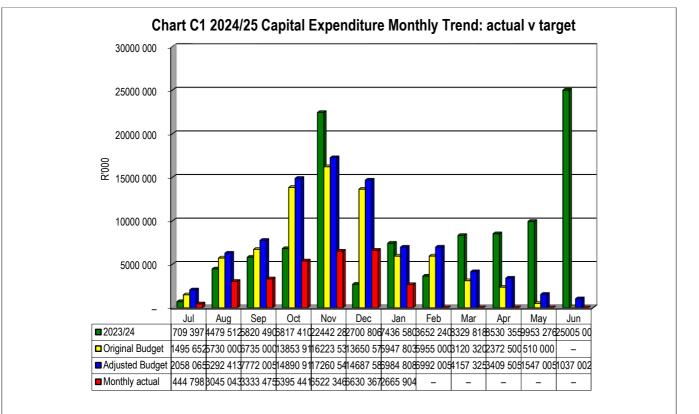

#### Capital Expenditure:

Total year to date capital expenditure as at 31 January 2025 amounts to R28,037 million. Refer to table C5 for Capital Expenditure per Government Finance Statistics and table SC12 for the monthly Capital Expenditure trend.

The total capital budget amounted to R87.089 million. The expenditure for the period is R28,037 million.