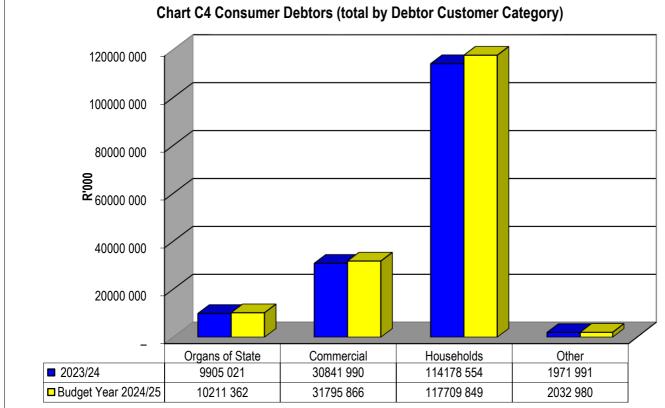

#### Revenue by Source (Table C4)

|                                                               | 2023/24            |                    |                    | Budget Year 2 | 024/25           |                 |              |
|---------------------------------------------------------------|--------------------|--------------------|--------------------|---------------|------------------|-----------------|--------------|
| Description                                                   | Audited<br>Outcome | Original<br>Budget | Adjusted<br>Budget | YearTD actual | YearTD<br>budget | YTD<br>variance | YTD variance |
| R thousands                                                   |                    |                    |                    |               |                  |                 | %            |
| Revenue                                                       |                    |                    |                    |               |                  |                 |              |
| Exchange Revenue                                              |                    |                    |                    |               |                  |                 |              |
| Service charges - Electricity                                 | 146,619            | 155,913            | 157,383            | 108,282       | 91,791           | 16,491          | 18%          |
| Service charges - Water                                       | 44,529             | 45,105             | 45,105             | 28,507        | 26,318           | 2,189           | 8%           |
| Service charges - Waste Water Management                      | 17,211             | 18,559             | 18,559             | 10,973        | 10,854           | 119             | 1%           |
| Service charges - Waste management                            | 36,960             | 45,962             | 45,962             | 26,112        | 26,811           | (700)           | -3%          |
| Sale of Goods and Rendering of Services                       | 9,785              | 10,280             | 10,280             | 6,419         | 6,547            | (128)           | -2%          |
| Agency services                                               | 4,810              | 5,253              | 5,253              | 2,904         | 3,223            | (319)           | -10%         |
| Interest earned from Receivables                              | 6,202              | 6,532              | 6,532              | 4,014         | 3,810            | 204             | 5%           |
| Interest from Current and Non Current Assets                  | 18,498             | 19,873             | 19,873             | 12,076        | 10,421           | 1,655           | 16%          |
| Rental from Fixed Assets                                      | 1,456              | 1,850              | 1,850              | 1,122         | 1,081            | 41              | 4%           |
| Licence and permits                                           | 10                 | 30                 | 30                 | 3             | 24               | (21)            | -88%         |
| Operational Revenue                                           | 1,538              | 1,375              | 1,375              | 525           | 776              | (252)           | -32%         |
| Non-Exchange Revenue                                          |                    |                    |                    |               |                  | -               | 0%           |
| Property rates                                                | 107,400            | 118,480            | 118,480            | 72,592        | 69,113           | 3,478           | 5%           |
| Fines, penalties and forfeits                                 | 24,776             | 24,947             | 24,947             | 14,926        | 15,966           | (1,040)         | -7%          |
| Licence and permits                                           | 6                  | 10                 | 10                 | -             | -                | -               | 0%           |
| Transfers and subsidies - Operational                         | 83,094             | 110,357            | 113,330            | 61,418        | 66,104           | (4,687)         | -7%          |
| Interest                                                      | 3,312              | 3,733              | 3,733              | 2,299         | 2,174            | 125             | 6%           |
| Operational Revenue                                           | 10,912             | 11,101             | 11,101             | 6,695         | 6,476            | 220             | 3%           |
| Gains on disposal of Assets                                   | 612                | 1,069              | 1,069              | -             | 624              | (624)           | -100%        |
| Other Gains                                                   | 6,058              | 2,926              | 2,926              | -             | 1,707            | (1,707)         | -100%        |
|                                                               | 523,788            | 583,355            | 587,798            | 358,866       | 343,821          | 15,045          |              |
| Total Revenue (excluding capital transfers and contributions) |                    |                    |                    |               |                  |                 | 4%           |