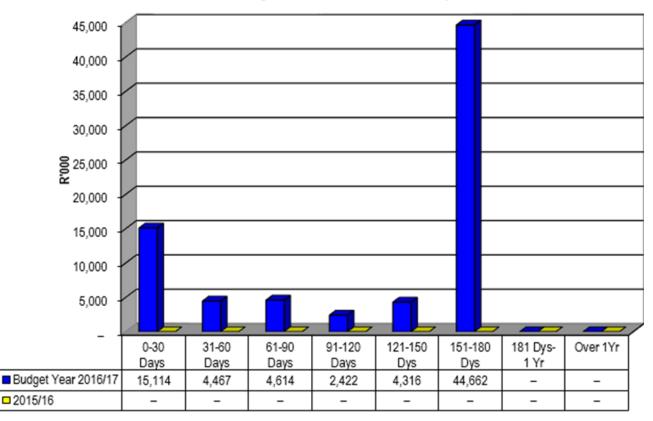

#### 4.1.1 Table C1: s71 Monthly Budget Statement Summary

WC013 Bergrivier - Table C1 Monthly Budget Statement Summary - M04 October

|                                                | 2015/16   |            | ~~~~~      | ·           | Budget Year | 2016/17     |          |               |               |
|------------------------------------------------|-----------|------------|------------|-------------|-------------|-------------|----------|---------------|---------------|
| Description                                    | Audited   | Original   | Adjusted   | Monthly     | YearTD      | YearTD      | YTD      | YTD           | Full Year     |
| R thousands                                    | Outcome   | Budget     | Budget     | actual      | actual      | budget      | variance | variance<br>% | Forecast      |
| Financial Performance                          |           |            |            |             |             |             |          | 70            |               |
| Property rates                                 | -         | 55,677     | -          | 3,834       | 25,379      | 18,559      | 6,820    | 37%           | 55,677        |
| Service charges                                | -         | 152,540    | _          | 11,581      | 51,443      | 50,847      | 596      | 1%            | 152,540       |
| Investment revenue                             | _         | 3,200      | _          | 196         | 1,305       | 1,067       | 238      | 22%           | 3,200         |
| Transfers recognised - operational             | _         | 67,211     | _          | 2,163       | 16,167      | 22,404      | (6,237)  | -28%          | 67,211        |
| Other own revenue                              | -         | 19,984     | _          | 1,300       | 5,416       | 6,661       | (1,246)  | -19%          | 19,984        |
| Total Revenue (excluding capital transfers     | _         | 298,613    | _          | 19,075      | 99,709      | 99,538      | 171      | 0%            | 298,613       |
| and contributions)                             |           |            |            |             |             | ,           |          |               |               |
| Employ ee costs                                | -         | 107,291    | -          | 7,905       | 31,424      | 35,764      | (4,340)  | -12%          | 107,291       |
| Remuneration of Councillors                    | -         | 4,861      | - 1        | 454         | 1,713       | 1,620       | 93       | 6%            | 4,861         |
| Depreciation & asset impairment                | -         | 18,539     | -          | 1,545       | 6,200       | 6,180       | 20       | 0%            | 18,539        |
| Finance charges                                | -         | 12,214     | -          | 526         | 2,106       | 4,071       | (1,966)  | -48%          | 12,214        |
| Materials and bulk purchases                   | -         | 75,397     | -          | 766         | 25,545      | 25,132      | 412      | 2%            | 75,397        |
| Transfers and grants                           | -         | 3,561      | -          | 46          | 734         | 1,187       | (453)    | -38%          | 3,561         |
| Other expenditure                              | -         | 83,714     | -          | 4,919       | 16,626      | 27,905      | (11,279) | -40%          | 83,714        |
| Total Expenditure                              | -         | 305,577    | -          | 16,162      | 84,347      | 101,859     | (17,512) | -17%          | 305,577       |
| Surplus/(Deficit)                              | -         | (6,964)    | -          | 2,913       | 15,362      | (2,321)     | 17,683   | -762%         | (6,964        |
| Transfers recognised - capital                 | -         | 15,044     | _          | 1,721       | 1,721       | 5,015       | (3,294)  | -66%          | 15,044        |
| Contributions & Contributed assets             | -         | -          | -          | -           | -           | -           | -        |               | -             |
| Surplus/(Deficit) after capital transfers &    | _         | 8,080      | _          | 4,634       | 17,083      | 2,693       | 14,389   | 534%          | 8,080         |
| contributions                                  |           | -,         |            | .,          | ,           | _,          |          |               | -,            |
| Share of surplus/ (deficit) of associate       | _         | -          | _          | _           | _           | _           | _        |               | -             |
| Surplus/ (Deficit) for the year                | _         | 8,080      | _          | 4,634       | 17,083      | 2,693       | 14,389   | 534%          | 8,080         |
|                                                |           | -,         |            |             | ,           |             |          |               | -,            |
| Capital expenditure & funds sources            |           |            | _          |             |             | 40.000      | (0.405)  |               |               |
| Capital expenditure                            | -         | 32,478     |            | 2,491       | 4,701       | 10,826      | (6,125)  | -57%          | 32,478        |
| Capital transfers recognised                   | -         | 14,844     | -          | 1,213       | 2,934       | 4,948       | (2,014)  | -41%          | 14,844        |
| Public contributions & donations               | -         | 200        | -          | 143         | 143         | 67          | 77       | 115%          | 200           |
| Borrowing                                      | -         | 6,750      | -          | 52          | 52          | 2,250       | (2,198)  | -98%          | 6,750         |
| Internally generated funds                     | -         | 10,684     | -          | 1,083       | 1,571       | 3,561       | (1,990)  | -56%          | 10,684        |
| Total sources of capital funds                 | -         | 32,478     | -          | 2,491       | 4,701       | 10,826      | (6,125)  | -57%          | 32,478        |
| Financial position                             |           |            |            |             |             |             |          |               |               |
| Total current assets                           | -         | 145,620    | -          |             | 7,756       |             |          |               | 145,620       |
| Total non current assets                       | -         | 366,401    | -          |             | (1,599)     |             |          |               | 366,401       |
| Total current liabilities                      | -         | 53,762     | -          |             | (13,792)    |             |          |               | 53,762        |
| Total non current liabilities                  | -         | 163,928    | -          |             | 2,876       |             |          |               | 163,928       |
| Community wealth/Equity                        | -         | 294,331    | -          |             | 17,073      |             |          |               | 294,331       |
| Cash flows                                     |           |            |            |             |             |             |          |               |               |
| Net cash from (used) operating                 | -         | 27,866     | -          | 7,746       | (21,493)    | 4,644       | 26,138   | 563%          | 27,866        |
| Net cash from (used) investing                 | -         | (32,845)   | -          | (2,491)     | 25,365      | (5,474)     | (30,839) | 563%          | (32,845       |
| Net cash from (used) financing                 | -         | 3,050      | -          | -           | (342)       | 508         | 850      | 167%          | 3,050         |
| Cash/cash equivalents at the month/year end    | -         | 68,181     | -          | -           | 69,189      | 69,789      | 600      | 1%            | 63,731        |
|                                                | 0-30 Days | 31-60 Days | 61-90 Days | 91-120 Days | 121-150 Dys | 151-180 Dys | 181 Dys- | Over 1Yr      | Total         |
| Debtors & creditors analysis                   | 0-30 Days |            |            |             |             | -           | 1 Yr     |               |               |
| •                                              | 0-30 Days |            |            |             |             |             |          |               |               |
| Debtors Age Analysis                           | -         |            | 1.041      | 0.400       | 4.040       | 44.000      |          |               | 75 50         |
| Debtors Age Analysis<br>Total By Income Source | 15,114    | 4,467      | 4,614      | 2,422       | 4,316       | 44,662      | -        | -             | 75,594        |
| Debtors Age Analysis                           | -         |            | 4,614      | 2,422       | 4,316       | 44,662      | -        |               | 75,594<br>260 |