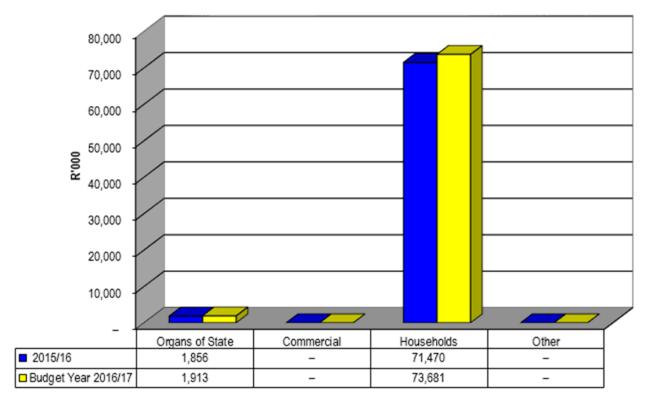

#### 4.1.1 Table C1: s71 Monthly Budget Statement Summary

WC013 Bergrivier - Table C1 Monthly Budget Statement Summary - M04 October

|                                                | 2015/16   |            | ~~~~~      | ·           | Budget Year | 2016/17     |          |               |               |
|------------------------------------------------|-----------|------------|------------|-------------|-------------|-------------|----------|---------------|---------------|
| Description                                    | Audited   | Original   | Adjusted   | Monthly     | YearTD      | YearTD      | YTD      | YTD           | Full Year     |
| R thousands                                    | Outcome   | Budget     | Budget     | actual      | actual      | budget      | variance | variance<br>% | Forecast      |
| Financial Performance                          |           |            |            |             |             |             |          | 70            |               |
| Property rates                                 | -         | 55,677     | -          | 3,834       | 25,379      | 18,559      | 6,820    | 37%           | 55,677        |
| Service charges                                | -         | 152,540    | _          | 11,581      | 51,443      | 50,847      | 596      | 1%            | 152,540       |
| Investment revenue                             | _         | 3,200      | _          | 196         | 1,305       | 1,067       | 238      | 22%           | 3,200         |
| Transfers recognised - operational             | _         | 67,211     | _          | 2,163       | 16,167      | 22,404      | (6,237)  | -28%          | 67,211        |
| Other own revenue                              | -         | 19,984     | _          | 1,300       | 5,416       | 6,661       | (1,246)  | -19%          | 19,984        |
| Total Revenue (excluding capital transfers     | _         | 298,613    | _          | 19,075      | 99,709      | 99,538      | 171      | 0%            | 298,613       |
| and contributions)                             |           |            |            |             |             | ,           |          |               |               |
| Employ ee costs                                | -         | 107,291    | -          | 7,905       | 31,424      | 35,764      | (4,340)  | -12%          | 107,291       |
| Remuneration of Councillors                    | -         | 4,861      | - 1        | 454         | 1,713       | 1,620       | 93       | 6%            | 4,861         |
| Depreciation & asset impairment                | -         | 18,539     | -          | 1,545       | 6,200       | 6,180       | 20       | 0%            | 18,539        |
| Finance charges                                | -         | 12,214     | -          | 526         | 2,106       | 4,071       | (1,966)  | -48%          | 12,214        |
| Materials and bulk purchases                   | -         | 75,397     | -          | 766         | 25,545      | 25,132      | 412      | 2%            | 75,397        |
| Transfers and grants                           | -         | 3,561      | -          | 46          | 734         | 1,187       | (453)    | -38%          | 3,561         |
| Other expenditure                              | -         | 83,714     | -          | 4,919       | 16,626      | 27,905      | (11,279) | -40%          | 83,714        |
| Total Expenditure                              | -         | 305,577    | -          | 16,162      | 84,347      | 101,859     | (17,512) | -17%          | 305,577       |
| Surplus/(Deficit)                              | -         | (6,964)    | -          | 2,913       | 15,362      | (2,321)     | 17,683   | -762%         | (6,964        |
| Transfers recognised - capital                 | -         | 15,044     | _          | 1,721       | 1,721       | 5,015       | (3,294)  | -66%          | 15,044        |
| Contributions & Contributed assets             | -         | -          | -          | -           | -           | -           | -        |               | -             |
| Surplus/(Deficit) after capital transfers &    | _         | 8,080      | _          | 4,634       | 17,083      | 2,693       | 14,389   | 534%          | 8,080         |
| contributions                                  |           | -,         |            | .,          | ,           | _,          |          |               | -,            |
| Share of surplus/ (deficit) of associate       | _         | -          | _          | _           | _           | _           | _        |               | -             |
| Surplus/ (Deficit) for the year                | _         | 8,080      | _          | 4,634       | 17,083      | 2,693       | 14,389   | 534%          | 8,080         |
|                                                |           | -,         |            |             | ,           |             |          |               | -,            |
| Capital expenditure & funds sources            |           |            | _          |             |             | 40.000      | (0.405)  |               |               |
| Capital expenditure                            | -         | 32,478     |            | 2,491       | 4,701       | 10,826      | (6,125)  | -57%          | 32,478        |
| Capital transfers recognised                   | -         | 14,844     | -          | 1,213       | 2,934       | 4,948       | (2,014)  | -41%          | 14,844        |
| Public contributions & donations               | -         | 200        | -          | 143         | 143         | 67          | 77       | 115%          | 200           |
| Borrowing                                      | -         | 6,750      | -          | 52          | 52          | 2,250       | (2,198)  | -98%          | 6,750         |
| Internally generated funds                     | -         | 10,684     | -          | 1,083       | 1,571       | 3,561       | (1,990)  | -56%          | 10,684        |
| Total sources of capital funds                 | -         | 32,478     | -          | 2,491       | 4,701       | 10,826      | (6,125)  | -57%          | 32,478        |
| Financial position                             |           |            |            |             |             |             |          |               |               |
| Total current assets                           | -         | 145,620    | -          |             | 7,756       |             |          |               | 145,620       |
| Total non current assets                       | -         | 366,401    | -          |             | (1,599)     |             |          |               | 366,401       |
| Total current liabilities                      | -         | 53,762     | -          |             | (13,792)    |             |          |               | 53,762        |
| Total non current liabilities                  | -         | 163,928    | -          |             | 2,876       |             |          |               | 163,928       |
| Community wealth/Equity                        | -         | 294,331    | -          |             | 17,073      |             |          |               | 294,331       |
| Cash flows                                     |           |            |            |             |             |             |          |               |               |
| Net cash from (used) operating                 | -         | 27,866     | -          | 7,746       | (21,493)    | 4,644       | 26,138   | 563%          | 27,866        |
| Net cash from (used) investing                 | -         | (32,845)   | -          | (2,491)     | 25,365      | (5,474)     | (30,839) | 563%          | (32,845       |
| Net cash from (used) financing                 | -         | 3,050      | -          | -           | (342)       | 508         | 850      | 167%          | 3,050         |
| Cash/cash equivalents at the month/year end    | -         | 68,181     | -          | -           | 69,189      | 69,789      | 600      | 1%            | 63,731        |
|                                                | 0-30 Days | 31-60 Days | 61-90 Days | 91-120 Days | 121-150 Dys | 151-180 Dys | 181 Dys- | Over 1Yr      | Total         |
| Debtors & creditors analysis                   | 0-30 Days |            |            |             |             | -           | 1 Yr     |               |               |
| •                                              | 0-30 Days |            |            |             |             |             |          |               |               |
| Debtors Age Analysis                           | -         |            | 1.041      | 0.400       | 4.040       | 44.000      |          |               | 75 50         |
| Debtors Age Analysis<br>Total By Income Source | 15,114    | 4,467      | 4,614      | 2,422       | 4,316       | 44,662      | -        | -             | 75,594        |
| Debtors Age Analysis                           | -         |            | 4,614      | 2,422       | 4,316       | 44,662      | -        |               | 75,594<br>260 |