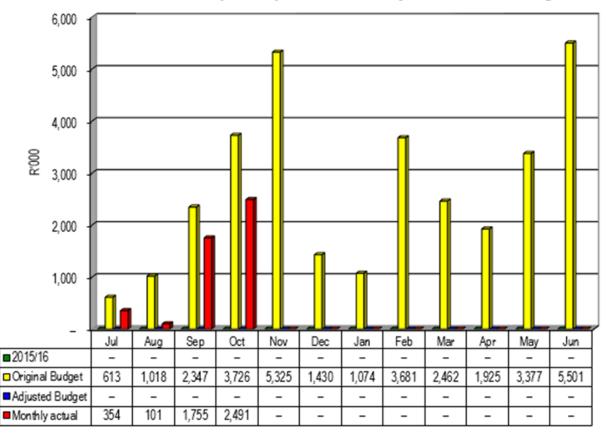

#### Capital Expenditure:

The total capital expenditure as at 31 October 2016 amounts to R 4,701 million of the approved capital budget of R 32,478 million.

Refer to Table C5 for more detail.