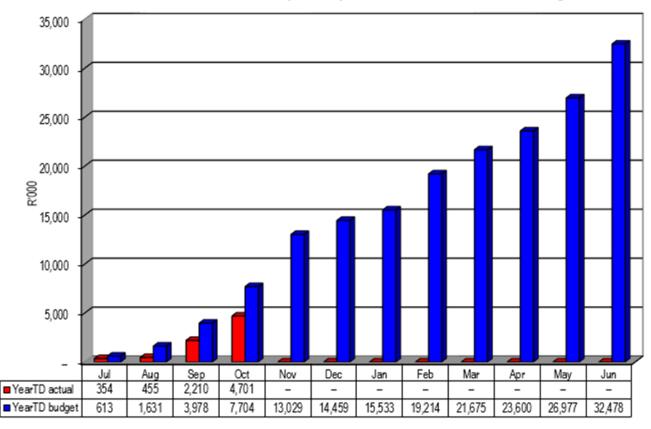

#### Capital Expenditure:

The total capital expenditure as at 31 October 2016 amounts to R 4,701 million of the approved capital budget of R 32,478 million.

Refer to Table C5 for more detail.